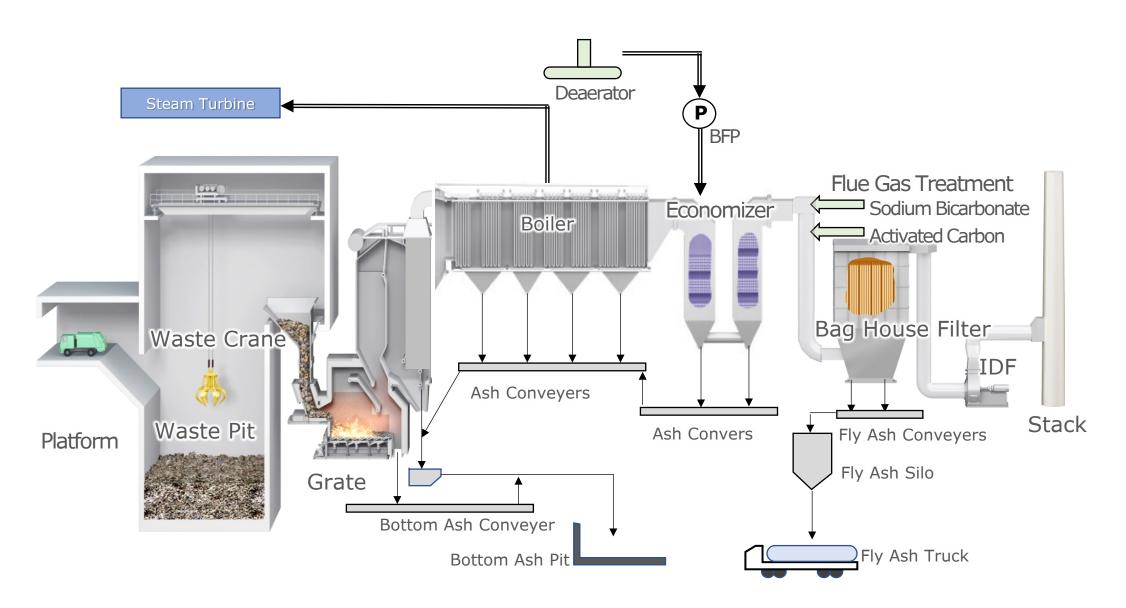

## ■ JFE's Grate Firing Technology

- Conventional and Reliable for **Municipal Solid waste** 