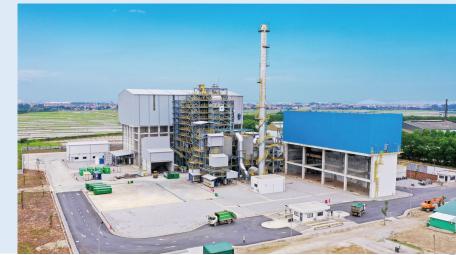

### Waste to Energy project in Bac Ninh Province

[Expected GHG Emission Reductions] 41,803 tCO2/year (average)

JCM subsidy

Equity(55%)

Equity(45%)

IFC Loan

+ Finland-IFC Blended
Finance for Climate Program